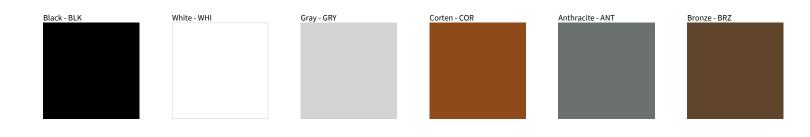

## MOON POST COLOR FINISH CHART

PROJECT TYPE NOTES QUANTITY DATE

Digital: Not all screens are calibrated the same, and therefore, colors will appear differently between screens.

Physical: When texture is involved, there will be variations in color, character and tone within a product series and between product families.